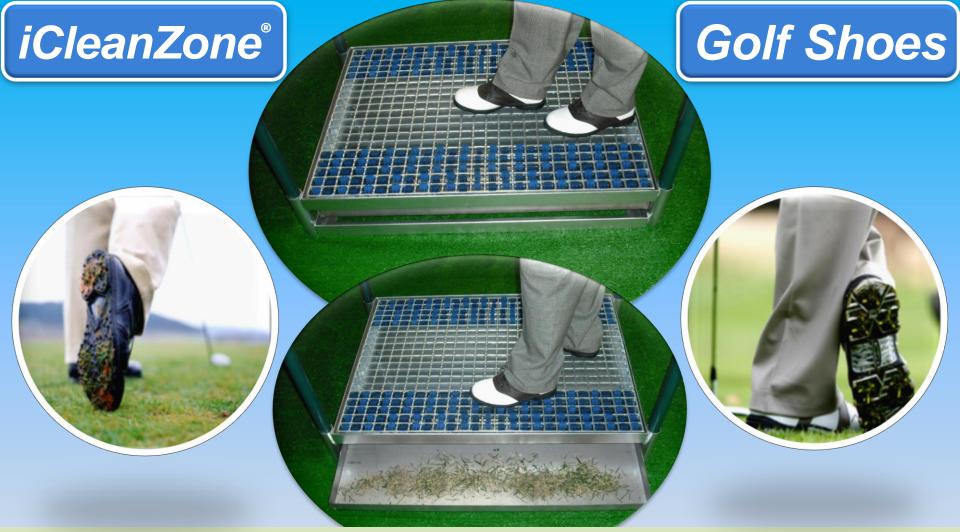

- Non-Electrical Debris Removal and Cleaning System.
- Complete Stainless Steel Construction.
- Suitable for all type of shoes.
- Stripes of special heavy duty Nylon Brushes set at opposite directions to ensure proper removal of debris from contacting surfaces.
- Grid with integrated brushes with container that can be removed to clean falling debris inside.
- Captures debris, foreign matter and moisture before entering the club house.
- Massive reduction in labor cleaning costs.
- Improves occupational health and safety by minimizing the risk of wet floor slippage.